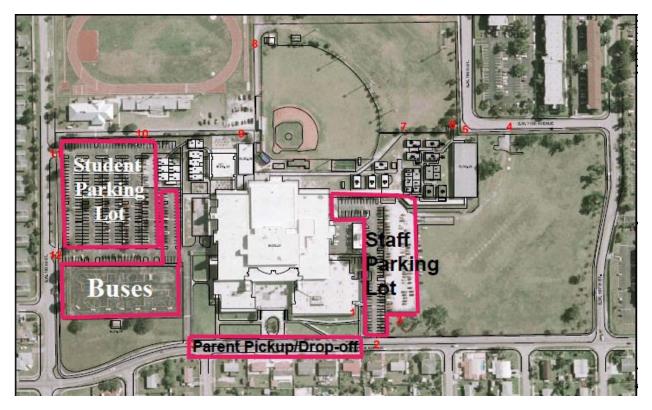

## **Arrival & Dismissal Procedures**

Parking is limited at Miami Southridge Senior High School. We encourage parents to utilize the pickup/drop off zone located on SW 114 AVE directly in front of the school. Students should be dropped off prior to 7:25 AM and picked up after 2:25 PM from this designated area.

## **Parking**

During school hours, parents/guardians should park in the parent pickup/drop off zone directly in front of the school. Parents and guests may park in the staff parking lot (Gate 2) during arrival/dismissal. To ensure the safety of our students, please DO NOT utilize the staff and student parking lot as a drop off/pickup area.

## **Bus Zone**

The bus zone is located at SW 192 ST. There is NO parking allowed in the bus zone.